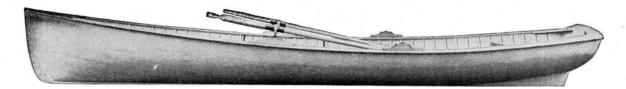

The dotted line is the "Tumble Home" of the ordinary canoe —the heavy line that of the Kennebec.

### Extra Wide "Tumble Home" Makes Best Kennebecs

A SPECIAL feature of the now well known Kennebec canoe is its broad flat bottom which provides such steadiness that you can move from the center of the canoe even up close to the gunwale and still have your weight resting on a surface that is flat on the water. This is known as the "Tumble Home."

Best of all, this unique construction was adopted without sacrificing the graceful lines for which the Kennebec is famous. The upper sides of the canoe are rolled in so that the top lines are no wider than the most unsteady canoe made. By this method the Kennebec designer produced a model that is not only safe for children and inexperienced canoeists, but it gives you a canoe with the graceful lines of a racing model as well. This "Tumble Home" construction makes the Kennebec swift as well as safe, for every one knows that a smooth flat surface moves easiest over the face of the water.

Every KENNEBEC owner is a satisfied customer.

The "Tumble Home" makes them so.