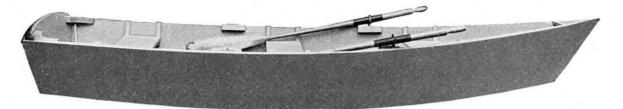

### The Kennebec Play Boy

THE PLAY BOY meets the requirements of a popular priced boat for motors up to 15 h. p. The sides have a very pronounced flare, making it unusually dry in choppy water. The stern at the water line is broad and flat, producing a boat that is quick to plane and easy to handle.

Although the Play Boy is comparatively light in weight, only about 140 pounds, nothing has been sacrificed in strength. The ribs are oak, the planking cedar is 5-16 inch thick, the stern is oak, heavily reinforced. The deck is five feet long. There are three full width seats. The fastenings are brass screws and boat nails.

The equipment consists of a built-in floor rack and a brass towing ring. Stock boats are natural finish inside with natural finish deck and rails. The outside is painted a bright red down to the water line with a darker underwater finish. Other colors for the outside can be supplied on request.