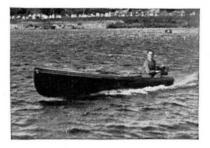

THE KENNEBEC CANOE CO., WATERVILLE, MAINE, U. S. A.

II

Kennebec Autocraft Model B

Width

52 inches

THE Kennebec Autocraft model B introduces the pleasures of water travel at a price well within the reach of all. The boat in itself is the result of development in an effort to produce a craft capable of reasonably fast travel and at the same time be able to ride along especially in rough water so that there would be actual pleasure. All of this is offered in the Autocraft model B.

The construction is of extra high quality. Ribs are steam bent oak. Planking is cedar with caulked seams. All fastenings are copper or brass screws, bolts or boat nails. The finish inside and the deck is natural. The outside is bright red above the water line.

Prices are F.O.B. Waterville, Maine. Specifications and prices subject to change. The uses of this boat are numerous. It is unusually nice for children for being wide and deep it is especially safe for them and with the motor mounted inboard it is easily reached by them. For a boat for the fisherman it is unsurpassed. Being of shallow draft it will run close to the shore. And again the motor inboard is easily operated by one man standing in the center of the boat while fishing.

The motor used is the standard Johnson 12 capable of a speed up to 18 miles per hour. The efficient cooling system allows it to be run at slow speed for fishing.

Complete With Motor Installed \$320.00