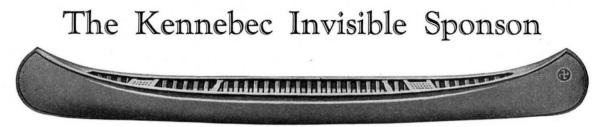

### Combining new methods of safety construction

T HE invisible sponson canoe is a marked improvement over the old style sponson with the pronounced bulge at the rail line. The construction is the same, but the shape has been changed so that the air chamber is not quite as thick in any one place, but carries down around the bilge more and conforms to the sides of the canoe in a graceful curve. Buoyancy is remarkable, as shown in the accompanying picture. When a canoe will carry a load as the one in this picture shows it sure is sturdy in the water. The invisible sponson is unhesitatingly offered for use in all waters.