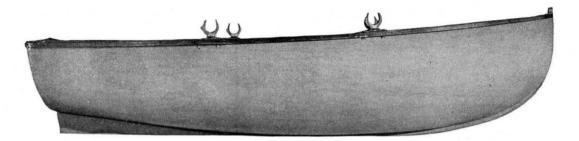

The Joy Boy can be supplied with or without sponsons as may be wanted. The sponsons are Kennebec invisible type which not only add materially to safety but actually increase the beauty of the boat by giving pleasing lines to the sides.

Stock color of the boat without sponsons is green. When ordered with sponsons the body is bright red and the border above the rub rail is green. Both boats have natural finished rails and inside.

|        | v        | Weight           | about       |          |          |
|--------|----------|------------------|-------------|----------|----------|
| Length | Sponsons | Without Sponsons | Depth Stern | With     | Without  |
| 16 ft. | 47 in.   | 42 in.           | 14 in.      | 165 lbs. | 145 lbs. |

di.

| Туре                                                        | Spruce<br>Finish | Mahogany<br>Finish |
|-------------------------------------------------------------|------------------|--------------------|
| Without sponsons                                            | \$ 95.00         | \$105.00           |
| With sponsons and 20-inch deck                              | 120.00           | 130.00             |
| With sponsons and deck (as shown in picture)                | 135.00           | 145.00             |
| Equipment includes half ribs, painter ring, deck cleat, one | pair bras        | s oarlocks         |
| and three seats. Mahogany finish has mahogany rails         | and seat         | s. Spruce          |
| finish has spruce rails and cedar seats. Designed for me    | otors 3 to       | 12 H. P.           |