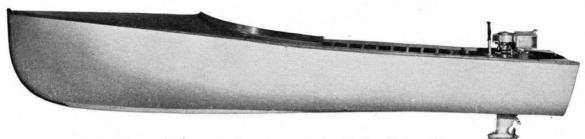

THE KENNEBEC CANOE CO., WATERVILLE, MAINE, U. S. A.

II

Kennebec Autocraft Model B

Width

52 inches

THE Kennebec Autocraft model B introduces the pleasures of water travel at a price well within the reach of all. The boat in itself is the result of development in an effort to produce a craft capable of reasonably fast travel and at the same time be able to ride along especially in rough water so that there would be actual pleasure. All of this is offered in the Autocraft model B.

The construction is of extra high quality. Ribs are steam bent oak. Planking is cedar with caulked seams. All fastenings are copper or brass screws, bolts or boat nails. The finish inside and the deck is natural. The outside is bright red above the water line.

Prices are F.O.B. Waterville, Maine. Specifications and prices subject to change. The uses of this boat are numerous. It is unusually nice for children for being wide and deep it is especially safe for them and with the motor mounted inboard it is easily reached by them. For a boat for the fisherman it is unsurpassed. Being of shallow draft it will run close to the shore. And again the motor inboard is easily operated by one man standing in the center of the boat while fishing.