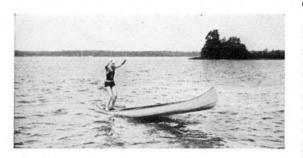

### Combining new methods of safety construction

T HE invisible sponson canoe is a marked improvement over the old style sponson with the pronounced bulge at the rail line. The construction is the same, but the shape has been changed so that the air chamber is not quite as thick in any one place, but carries down around the bilge more and conforms to the sides of the canoe in a graceful curve. Buoyancy is remarkable, as shown in the accompanying picture. When a canoe will carry a load as the one in this picture shows it sure is sturdy in the water. The invisible sponson is unhesitatingly offered for use in all waters.