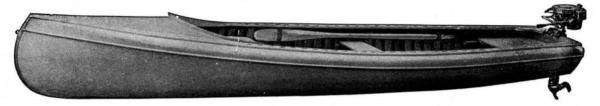

## Kennebec Harvey Inboard Casing

T HIS motor installation was developed for the more practical mounting of an outboard motor inboard. By mounting in board all of the features of the outboard are retained such as full tilting, motor steering, portability and in addition many new features are added.

Briefly the advantages of the installation are greater safety in operation, more

efficiency by mounting where the propellor runs under the boat in solid water, better balance for any boat by placing the weight inside instead of over the stern, cleanliness for any gas or oil from the motor is caught in the case and not in the boat, no danger of losing motor overboard. The motor is mounted on special hinges so that it will tilt when striking any object or when beaching. When the motor is in running position the bottom of the case is closed and with the automatic bailers the forward motion of the boat drains the inside of the case perfectly dry. The motor is mounted in rubber so that all vibration is removed.

The power head is a standard Johnson 12 with a standard drive shaft housing but with a special under water housing so that the motor draft is considerably less than a regular outboard motor.

This installation using the Johnson 12 has been found to be the most popular size. The power is sufficient for the average outboard boat and yet the compactness permits its very satisfactory use in a canoe. Many of these motors have been used in sailboats for auxiliary power.