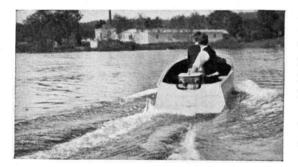

### Combining new methods of safety construction

T HE invisible sponson canoe is a marked improvement over the old style sponson with the pronounced bulge at the rail line. The construction is the same, but the shape has been changed so that the air chamber is not quite as thick in any one place, but carries down around the bilge more and conforms to the sides of the canoe in a graceful curve. Buoyancy is remarkable, as shown in the accompanying picture. When a canoe will carry a load as the one in this picture shows it sure is sturdy in the water. The invisible sponson is unhesitatingly offered for use in all waters.