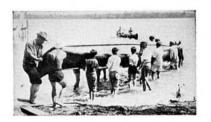

### Combining new methods of safety construction

T HE invisible sponson canoe is a marked improvement over the old style sponson with the pronounced bulge at the rail line. The construction is the same, but the shape has been changed so that the air chamber is not quite as thick in any one place, but carries down around the bilge more and conforms to the sides of the canoe in a graceful curve. Buoyancy is remarkable, as shown in the accompanying picture. When a canoe will carry a load as the one in this picture shows it sure is sturdy in the water. The invisible sponson is unhesitatingly offered for use in all waters.