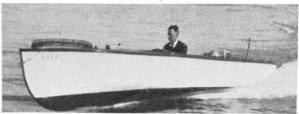

### The Kennebec Play Boy

THE PLAY BOY meets the requirements of a popular priced boat for motors up to 15 h. p. The sides have a very pronounced flare, making it unusually dry in choppy water. The stern at the water line is broad and flat, producing a boat that is quick to plane and easy to handle.

Although the Play Boy is comparatively light in weight, only about 140 pounds, nothing has been sacrificed in strength. The ribs are oak, the planking cedar is 5-16 inch thick, the stern is oak, heavily reinforced. The deck is five feet long. There are three full width seats. The fastenings are brass screws and boat nails.

The equipment consists of a built-in floor rack and a brass towing ring. Stock boats are natural finish inside with natural finish deck and rails. The outside is painted a bright red down to the water line with a darker underwater finish. Other colors for the outside can be supplied on request.