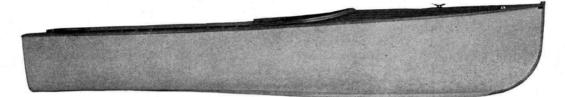

### The Kennebec Play Boy

THE PLAY BOY meets the requirements of a popular priced boat for motors up to 15 h. p. The sides have a very pronounced flare, making it unusually dry in choppy water. The stern at the water line is broad and flat, producing a boat that is quick to plane and easy to handle.

Although the Play Boy is comparatively light in weight, only about 140 pounds, nothing has been sacrificed in strength. The ribs are oak, the planking cedar is 5-16 inch thick, the stern is oak, heavily reinforced. The deck is five feet long. There are three full width seats. The fastenings are brass screws and boat nails.

The equipment consists of a built-in floor rack and a brass towing ring. Stock boats are natural finish inside with natural finish deck and rails. The outside is painted a bright red down to the water line with a darker underwater finish. Other colors for the outside can be supplied on request.