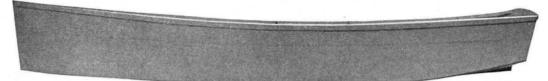

### Combining new methods of safety construction

T HE invisible sponson canoe is a marked improvement over the old style sponson with the pronounced bulge at the rail line. The construction is the same, but the shape has been changed so that the air chamber is not quite as thick in any one place, but carries down around the bilge more and conforms to the sides of the canoe in a graceful curve. Buoyancy is remarkable, as shown in the accompanying picture. When a canoe will carry a load as the one in this picture shows it sure is sturdy in the water. The invisible sponson is unhesitatingly offered for use in all waters.