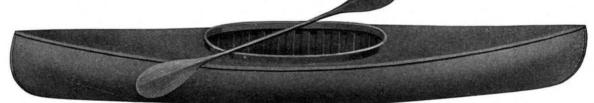

### THE KENNEBEC CANOE CO., WATERVILLE, MAINE, U. S. A.

| The | Kennebec     | Kyak |
|-----|--------------|------|
| ~   | 1 1011100000 |      |

| Length Feet | Width Inches | Depth Inches | Weight About | Code Word | Complete |
|-------------|--------------|--------------|--------------|-----------|----------|
| II          | 28           | 10           | 40 lbs.      | Kyak      | \$52.00  |

THIS little canoe is only 11 feet in length and weighs but 40 pounds. It is so designed that it sits low in the water, rides the waves like a leaf, at the same time being very steady and seaworthy. With a double blade paddle, which is furnished, is easily handled.

The cockpit is 48 inches long and 20 inches wide.

The canoe has a canvas deck stretched over a frame so that it is all enclosed except the cockpit.

This cance is furnished in bright colors with natural finish rails and coaming around the cockpit and is equipped with a double blade spruce paddle.