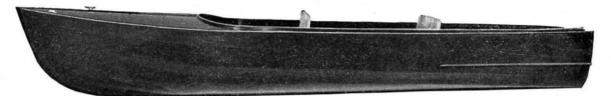

## Kennebec Autocraft Model A

THE Kennebec Autocraft introduces real comfort in water travel through the combining of a specially designed boat and the Harvey Inboard casing installation. The installation is described on the previous page.

The Autocraft model A is the result of exhaustive study and experimenting. The result is a wonderful craft capable of furnishing riding comfort such as known previously in higher priced runabouts. The accompanying picture can give only a faint idea as to its beauty of line and its general desirability.

The construction and material is unsurpassed in any small boat. The ribs are steam bent oak. The planking is mahogany with caulked seams. The finish is all natural throughout. All fastenings are brass screws or bolts.

A glance at the picture above shows the beauty of

line. The sides are high and well flared adding to the general comfort in rough water. The bow deck is well crowned and laid in mahogany strips. Two ample cockpits provide room for six people. The low set seats are well upholstered and delightfully comfortable. The stern deck has two hatch covers opening onto the motor. Also under the stern deck is the special gas tank, separate from the motor, of five gallon capacity. The entire appearance is that of an inboard runabout costing several hundred dollars more than the Autocraft.