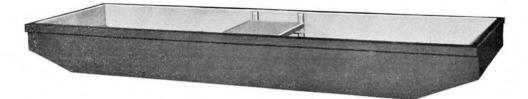

The dotted line is the "Tumble Home" of the ordinary canoe —the heavy line that of the Kennebec.

### Extra Wide "Tumble Home" Makes Best Kennebecs

A SPECIAL feature of the now well known Kennebec canoe is its broad flat bottom which provides such steadiness that you can move from the center of the canoe even up close to the gunwale and still have your weight resting on a surface that is flat on the water. This is known as the "Tumble Home."

Best of all, this unique construction was adopted without sacrificing the graceful lines for which the Kennebec is famous. The upper sides of the canoe are rolled in so that the top lines are no wider than the most unsteady canoe made. By this method the Kennebec designer produced a model that is not only safe for children and inexperienced canoeists, but it gives you a canoe with the graceful lines of a racing model as well. This "Tumble Home" construction makes the Kennebec swift as well as safe, for every one knows that a smooth flat surface moves easiest over the face of the water.

Every KENNEBEC owner is a satisfied customer.

The "Tumble Home" makes them so.