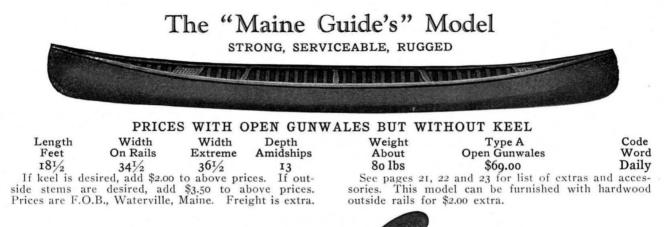

### PRICES WITH KEEL AND OPEN GUNWALES

| Length<br>Feet | Width on<br>Rails | Width,<br>Extreme  | Depth<br>Amidships | Weight<br>About | Code<br>Word | Stock<br>Colors | Type A  | TypeB   |
|----------------|-------------------|--------------------|--------------------|-----------------|--------------|-----------------|---------|---------|
| 12             | 28                | 33                 | 121/2              | 55 lbs.         | Alight       |                 | \$63.00 | \$73.00 |
| 16             | 30                | 33 <sup>1</sup> /2 | 123/4              | 65 lbs.         | Abbot        | Red or          | 68.50   | 79.00   |
| 17             | 31                | 34 <sup>1</sup> /2 | 123/4              | 70 lbs.         | Abide        | Green           | 71.25   | 81.75   |
| 18             | 32                | 351/2              | 123/4              | 75 lbs.         | Ablaze       |                 | 74.00   | 84.50   |

Type A. Oak, maple or birch 20-in. decks; open spruce wales; oak, maple or birch seat frames, thwarts and keel. Outside stems extra.

Type B. Mahogany 20-in. decks with coaming, mahogany rails, seats and thwarts. Hardwood keel. Floor rack included. Outside stems extra.

Bronze bang plates of proper length on all canoes. All canoes have open gunwales.