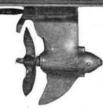

## Kennebec Harvey Inboard Casing

T HIS motor installation was developed for the more practical mounting of an outboard motor inboard. By mounting in board all of the features of the outboard are retained such as full tilting, motor steering, portability and in addition many new features are added.

Briefly the advantages of the installation are greater safety in operation, more

efficiency by mounting where the propellor runs under the boat in solid water, better balance for any boat by placing the weight inside instead of over the stern, cleanliness for any gas or oil from the motor is caught in the case and not in the boat, no danger of losing motor overboard. The motor is mounted on special hinges so that it will tilt when striking any object or when beaching. When the motor is in running position the bottom of the case is closed and with the automatic bailers the forward motion of the boat drains the inside of the case perfectly dry. The motor is mounted in rubber so that all vibration is removed.

The power head is a standard Johnson 12 with a standard drive shaft housing but with a special under water housing so that the motor draft is considerably less than a regular outboard motor.

This installation using the Johnson 12 has been found to be the most popular size. The power is sufficient for the average outboard boat and yet the compactness permits its very satisfactory use in a canoe. Many of these motors have been used in sailboats for auxiliary power.