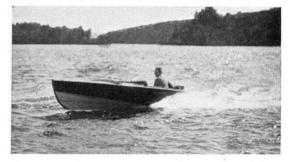

THE KENNEBEC CANOE CO., WATERVILLE, MAINE, U. S. A.

II

Kennebec Autocraft Model B

Width

52 inches

THE Kennebec Autocraft model B introduces the pleasures of water travel at a price well within the reach of all. The boat in itself is the result of development in an effort to produce a craft capable of reasonably fast travel and at the same time be able to ride along especially in rough water so that there would be actual pleasure. All of this is offered in the Autocraft model B.

The construction is of extra high quality. Ribs are steam bent oak. Planking is cedar with caulked seams. All fastenings are copper or brass screws, bolts or boat nails. The finish inside and the deck is natural. The outside is bright red above the water line.

Prices are F.O.B. Waterville, Maine. Specifications and prices subject to change. The uses of this boat are numerous. It is unusually nice for children for being wide and deep it is especially safe for them and with the motor mounted inboard it is easily reached by them. For a boat for the fisherman it is unsurpassed. Being of shallow draft it will run close to the shore. And again the motor inboard is easily operated by one man standing in the center of the boat while fishing.

The motor used is the standard Johnson 12 capable of a speed up to 18 miles per hour. The efficient cooling system allows it to be run at slow speed for fishing.

Complete With Motor Installed \$320.00