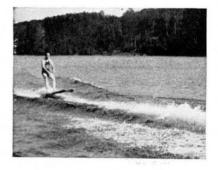

## The New Aqua-plane

N O THRILL on the water like Aqua-planing behind a fast boat. Easy to learn to ride. It furnishes as much pleasure for children as grown-ups. Will plane easily.

This Aquaplane is of hollow construction. The frame is spruce, cedar planked and covered with waterproof canvas. Always watertight and being hollow is very buoyant. Designed to tow without diving into water.

The Aquaplane is eighty inches long, twenty-six inches wide, and three inches thick. Supplied with hand line and tow rope. Painted in many bright colors. Price, packed in fibreboard container,

> Complete, \$20.00 Prices are F.O.B. Waterville, Maine.