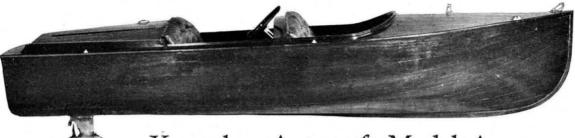

## Kennebec Autocraft Model A

THE Kennebec Autocraft introduces real comfort in water travel through the combining of a specially designed boat and the Harvey Inboard casing installation. The installation is described on the previous page.

The Autocraft model A is the result of exhaustive study and experimenting. The result is a wonderful craft capable of furnishing riding comfort such as known previously in higher priced runabouts. The accompanying picture can give only a faint idea as to its beauty of line and its general desirability.

The construction and material is unsurpassed in any small boat. The ribs are steam bent oak. The planking is mahogany with caulked seams. The finish is all natural throughout. All fastenings are brass screws or bolts.

A glance at the picture above shows the beauty of

line. The sides are high and well flared adding to the general comfort in rough water. The bow deck is well crowned and laid in mahogany strips. Two ample cockpits provide room for six people. The low set seats are well upholstered and delightfully comfortable. The stern deck has two hatch covers opening onto the motor. Also under the stern deck is the special gas tank, separate from the motor, of five gallon capacity. The entire appearance is that of an inboard runabout costing several hundred dollars more than the Autocraft.