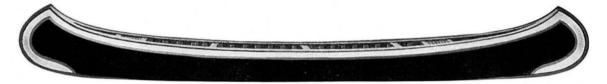

The dotted line is the "Tumble Home" of the ordinary canoe —the heavy line that of the Kennebec.

### Extra Wide "Tumble Home" Makes Best Kennebecs

A SPECIAL feature of the now well known Kennebec canoe is its broad flat bottom which provides such steadiness that you can move from the center of the canoe even up close to the gunwale and still have your weight resting on a surface that is flat on the water. This is known as the "Tumble Home."

Best of all, this unique construction was adopted without sacrificing the graceful lines for which the Kennebec is famous. The upper sides of the canoe are rolled in so that the top lines are no wider than the most unsteady canoe made. By this method the Kennebec designer produced a model that is not only safe for children and inexperienced canoeists, but it gives you a canoe with the graceful lines of a racing model as well. This "Tumble Home" construction makes the Kennebec swift as well as safe, for every one knows that a smooth flat surface moves easiest over the face of the water.